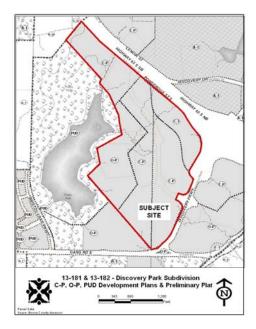

A request by P1316, LLC (owner) for:

- 1 Approval of a 23-lot preliminary plat to be known as "Discovery Park Subdivision Plat 1" (Case 13-182)
- 2 Approval of C-P, O-P, and PUD development plans to be known as "C-P, O-P, and PUD Plans for Discovery Park Subdivision". (Case 13-181)

The subject 143.72 acre tract is located east of A. Perry Philips Park, north of Gans Road, and west of US Highway 63.

When: 5:30pm, Tuesday, September 17 Where: City Hall Lobby

Info: Patrick R. Zenner, Development Svcs. Mgr.