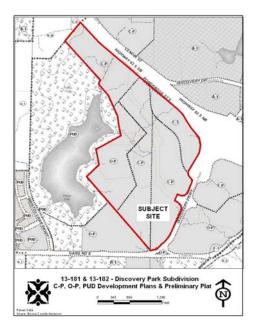

A public information meeting will be held on September 17, 2013, to discuss:

A request by P1316, LLC (owner) for:

- 1 Approval of a 23-lot preliminary plat to be known as "Discovery Park Subdivision Plat 1" (Case 13-182)
- 2 Approval of C-P, O-P, and PUD development plans to be known as "C-P, O-P, and PUD Plans for Discovery Park Subdivision". (Case 13-181)

The subject 143.72 acre tract is located east of A. Perry Philips Park, north of Gans Road, and west of US Highway 63.

When: 5:30pm, Tuesday, September 17 Where: City Hall Lobby

Info: Patrick R. Zenner, Development Svcs. Mgr. (573) 874-7682