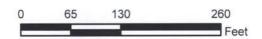

# 13-214: Paradise Park Final Minor Plat

Parcel Data Source: Boone County Assessor Created by The City of Columbia - Community Development Department

#### SITE CHARACTERISTICS

| Area (acres) | 1.99 acres                                                                                        |
|--------------|---------------------------------------------------------------------------------------------------|
| Address      | 350 Old Plank Road                                                                                |
| Topography   | Sloping east to west toward creek                                                                 |
| Vegetation   | Treed on southern property line with newly planted parking lot landscaping on east and west sides |
| Watershed    | Little Bonne Femme                                                                                |