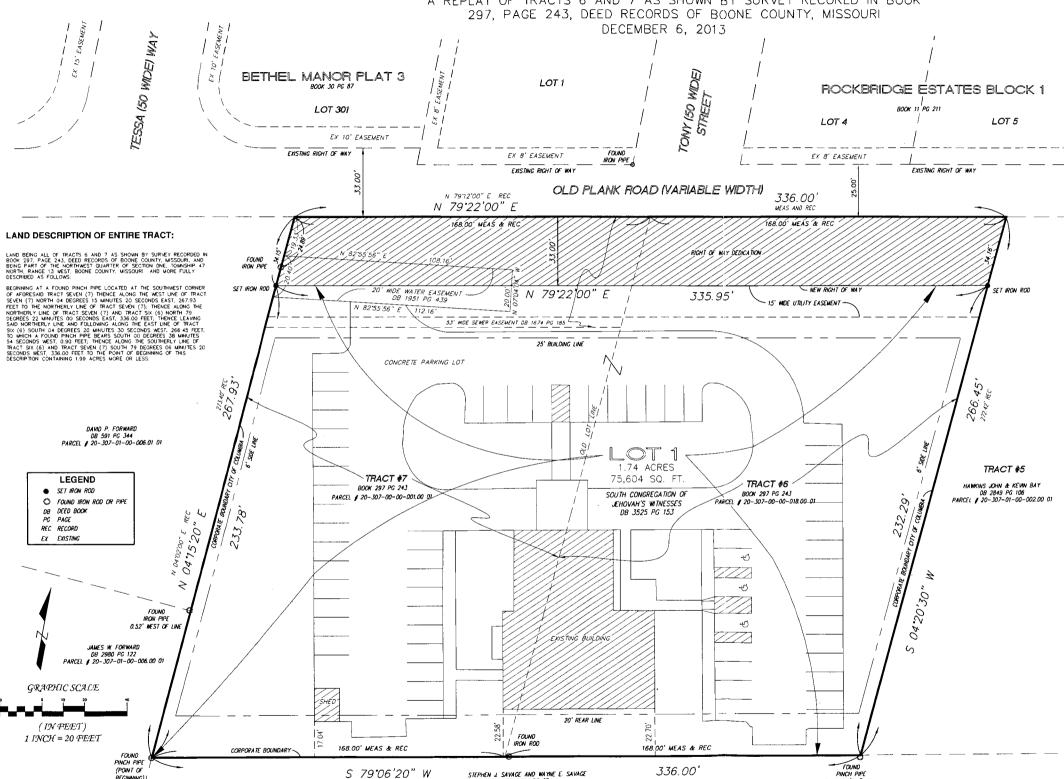

#### **EXECUTIVE SUMMARY:**

A request by South Congregation of Jehovah's Witnesses (owner) for approval of a 1-lot final minor subdivision to be known as "Paradise Park". The subject 1.73 acre tract is located on the south side of East Old Plank Road south of Tony Street and is addressed as 350 E. Old Plank Road. (Case # 13-214)

#### DISCUSSION:

This is a request to approve a replat of two lots into a single-lot for the purposes of clarifying parcel boundaries. The subject site is improved with a church building owned by the South Congregation of Jehovah's Witnesses.

The plat shows the dedication of the required half-width right-of-way to accommodate the future widening of Old Plank Road. Required sidewalks were installed prior to issuance of the certificate of occupancy for the church building. No other public improvements were required. The plat has been reviewed by internal and external departments/agencies and found to comply with the Subdivision Regulations.

#### SUMMARY

A request by South Congregation of Jehovah's Witnesses (owner) for approval of a 1-lot final minor subdivision to be known as "Paradise Park". The subject 1.73 acre tract is located on the south side of East Old Plank Road south of Tony Street and is addressed as 350 E. Old Plank Road. (Case # 13-214)

#### DISCUSSION

The applicant is requesting approval to replat two lots into a single-lot for the purposes of clarifying parcel boundaries. The subject site is improved with a church building owned by the South Congregation of Jehovah's Witnesses. The plat shows the dedication of the required half-width right-of-way to accommodate the future widening of Old Plank Road. Required sidewalks were installed along Old Plank Road prior to issuance of the certificate of occupancy for the church building. No other public improvements were required.

The plat has been reviewed by applicable City departments and outside agencies and found to comply with the Subdivision Regulations. Since all public improvements have been installed no performance contract, to guarantee public infrastructure installation, is required.

#### SITE CHARACTERISTICS

| Area (acres) | 1.99 acres                                                                                        |
|--------------|---------------------------------------------------------------------------------------------------|
| Address      | 350 Old Plank Road                                                                                |
| Topography   | Sloping east to west toward creek                                                                 |
| Vegetation   | Treed on southern property line with newly planted parking lot landscaping on east and west sides |
| Watershed    | Little Bonne Femme                                                                                |

## ACCESS

| Old Plank Road                                                                                 |                                |  |
|------------------------------------------------------------------------------------------------|--------------------------------|--|
| Location                                                                                       | North side of site             |  |
| Major Roadway Plan Unimproved City-maintained neighborhood collector street (66' right-of-way) |                                |  |
| classification required. Plan provides ½ width upgrade                                         |                                |  |
| CIP projects                                                                                   | 10+ year road/sidewalk project |  |

#### STREAM BUFFER STATEMENT:

THIS TRACT DOES NOT REQUIRE ANY STREAM BUFFERS AS DEFINED BY CHAPTER 12A. ARTICLE X OF THE CITY OF COLUMBIA CODE OF ORDINANCE. THERE ARE NO STREAMS PER THE U.S.G.S. TOPO QUAO MAP "COLUMBIA".

#### FLOOD PLAIN STATEMENT:

THIS TRACT IS NOT LOCATED WITHIN THE 100-YEAR FLOOD PLAIN AS SHOWN BY FIRM MAP# 29019C 02900 DATED: MARCH 17, 2011

## SURVEYOR'S CERTIFICATION:

DEARNIS ARE IN RELATION TO THE RECORDED BEARING OF NORTH 79 DEGREES 22 MINUTES OO SECONDS EAST ON THE CENTER LINE OF OLD PLANK ROAD AS RECORDED ON THE SUBDIVISION PLAT "ROCKBRIDGE ESTATES BLOCK I" PLAT BOOK III, PAGE 211, BOOK COUNTY RECORDS

#### SOURCE OF RECORD TITLE:

LAND OF SOUTH CONGPEGATION OF JEHOVAH'S WITNESSES AS RECORDED IN DEED BOOK 3525, PAGE 153, BOONE COUNTY RECORDS.

#### CORNER OF RECORD:

OLD IRON PIPE AT THE SOUTHWEST CORNER OF LOT 1 OF "ROCKBRIDGE ESTATES BLOCK 1", A SUBDIVISION RECORDED IN PLAT BOOK 11, PAGE 211, BOONE COUNTY RECORDS.

THE PURPOSE OF THIS PLAT IS TO COMBINE TRACE 6 AND TRACE 7 INTO ONE LOT

THE PARCEL IS ZONED R-1 PER COLUMBIA PLANNING AND ZONING DEPARTMENT SETBACKS SHOWN HEREON

THE WATER LINE EASEMENT GRANTED TO CONSOLIDATED PUBLIC WATER SUPPLY DISTRICT NO. I BY AN INSTRUMENT BOOK 1931, PAGE 439, RECORDS OF BOONE COUNTY, WISSOURI, IS BASED ON THE LOCATION OF TENSING WATER LINE WHICH WAS LOCATED AND MARKED IN THE PIECE AS SHOWN ON THIS DRAWING, THE 20' WIDE EASEMENT IS DRAWING. THE 20' WIDE EASEMENT IS DRAWING. THE WATER LINE WAS INSTALLED. THE SURVEYOR IS SHOWING ONLY WERE THE LINE WAS MARKED AND THE EASEMENT HEASED ON THIS MARKING).

TOTAL ACREAGE OF LOT 1: 1.74 ACRES

DERVITMENTS:

MINIONAL GEORGE SINGEY MANUAGIT 30-27 - ELEVATION 748:16

MINIONAL GEORGE SINGEY MANUAGIT 30-27 - ELEVATION 748:16

CONCRETE POST SOUTH OF THE MO. RITE. 740 AND MO. RITE. 163 MITERSECTION. AND 75 FEET SOUTHWEST OF THE MO. RITE. 163 AND MO. RITE. ALD MO. RITE. 740 AND MO. RITE. 163 AND MO. RITE. ALD MO. RITE. RITE.

#### OWNER'S CERTIFICATION:

WE, THE UNDERSIGNED, OWNER(S) OF THE TRACT OF LAND HEREIN PLATTED AND FURTHER DESCRIBED IN THE FORECOING SURVEYOR STERRICATION HAVE CAUSED THE SAME TO BE SURVEYED IN THE MANNER SHOWN ON THIS FLAT, WHICH SUBJOINSION SHALL HEREAFTER BE KNOW AS "PARADISE PARK" THE EASEMENTS SHOWN AND CREATED HEREON ARE HEREBY DEDICATED TO THE CITY OF COLUMBIA FOR PUBLIC USE FOREVER

THE RIGHT-OF-WAY (IF OLD PLANK ROAD IS HEREBY DEDICATED TO THE CITY OF COLUMBIA FOR PUBLIC USE FOREVER

IN WITNESS HEREOF, WE HAVE HEREUNTO SET OUR HAND THIS \_\_\_\_\_ DAY OF

SOUTH CONGREGATION OF JEHOVAH'S WITNESSES