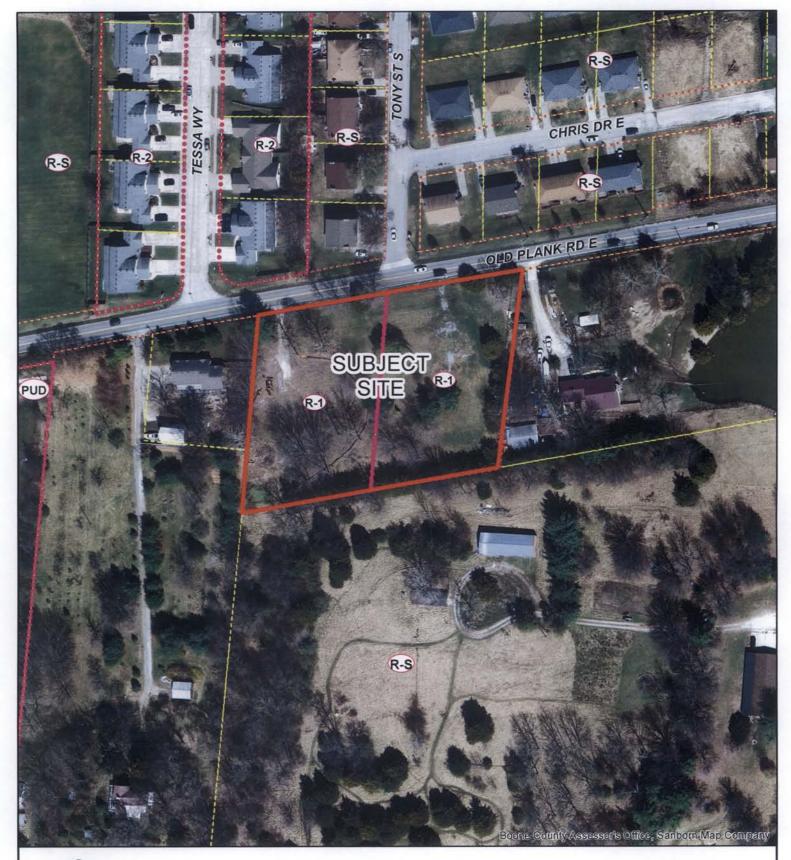

# 13-214: Paradise Park Final Minor Plat

Parcel Data Source: Boone County Assessor Created by The City of Columbia - Community Development Department