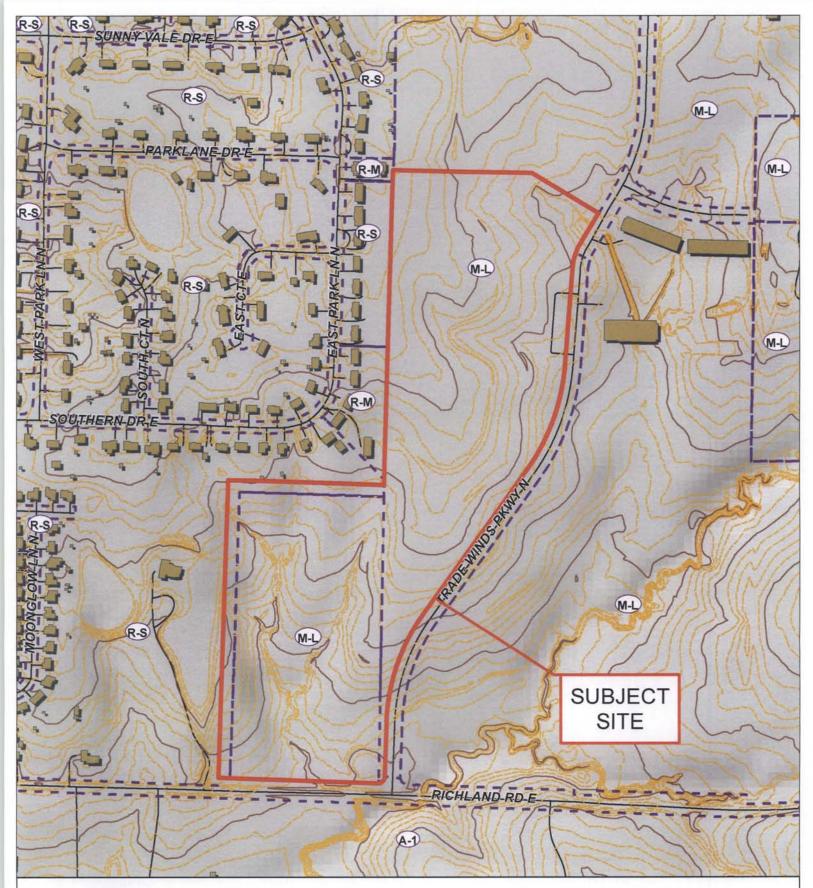

#### **EXECUTIVE SUMMARY:**

A request by David Butcher (agent) on behalf of Streams Edge Properties, LLC (owner) for approval of a two-lot replat of 48.54 acres of County M-L (Light Industrial) zoned land. The subject site is located on the northwest corner of Trade Winds Parkway and Richland Road. (Case #14-2)

#### **DISCUSSION:**

The applicant is requesting approval of a two-lot plat on Boone County M-L (Light Industrial) zoned land. While the property is outside of the Columbia city limits, it is subject to an annexation agreement which requires compliance with both City and County development regulations.

# 14-2: Trade Winds Park, Plat No. 2-A Replat

470

940

Feet

Hillshade Data: Boone County GIS Office Parcel Data Source: Boone County Assessor

ssor

235

Imagery: Boone County Assessor's Office, Sanborn Map Company Created by The City of Columbia - Community Development Department