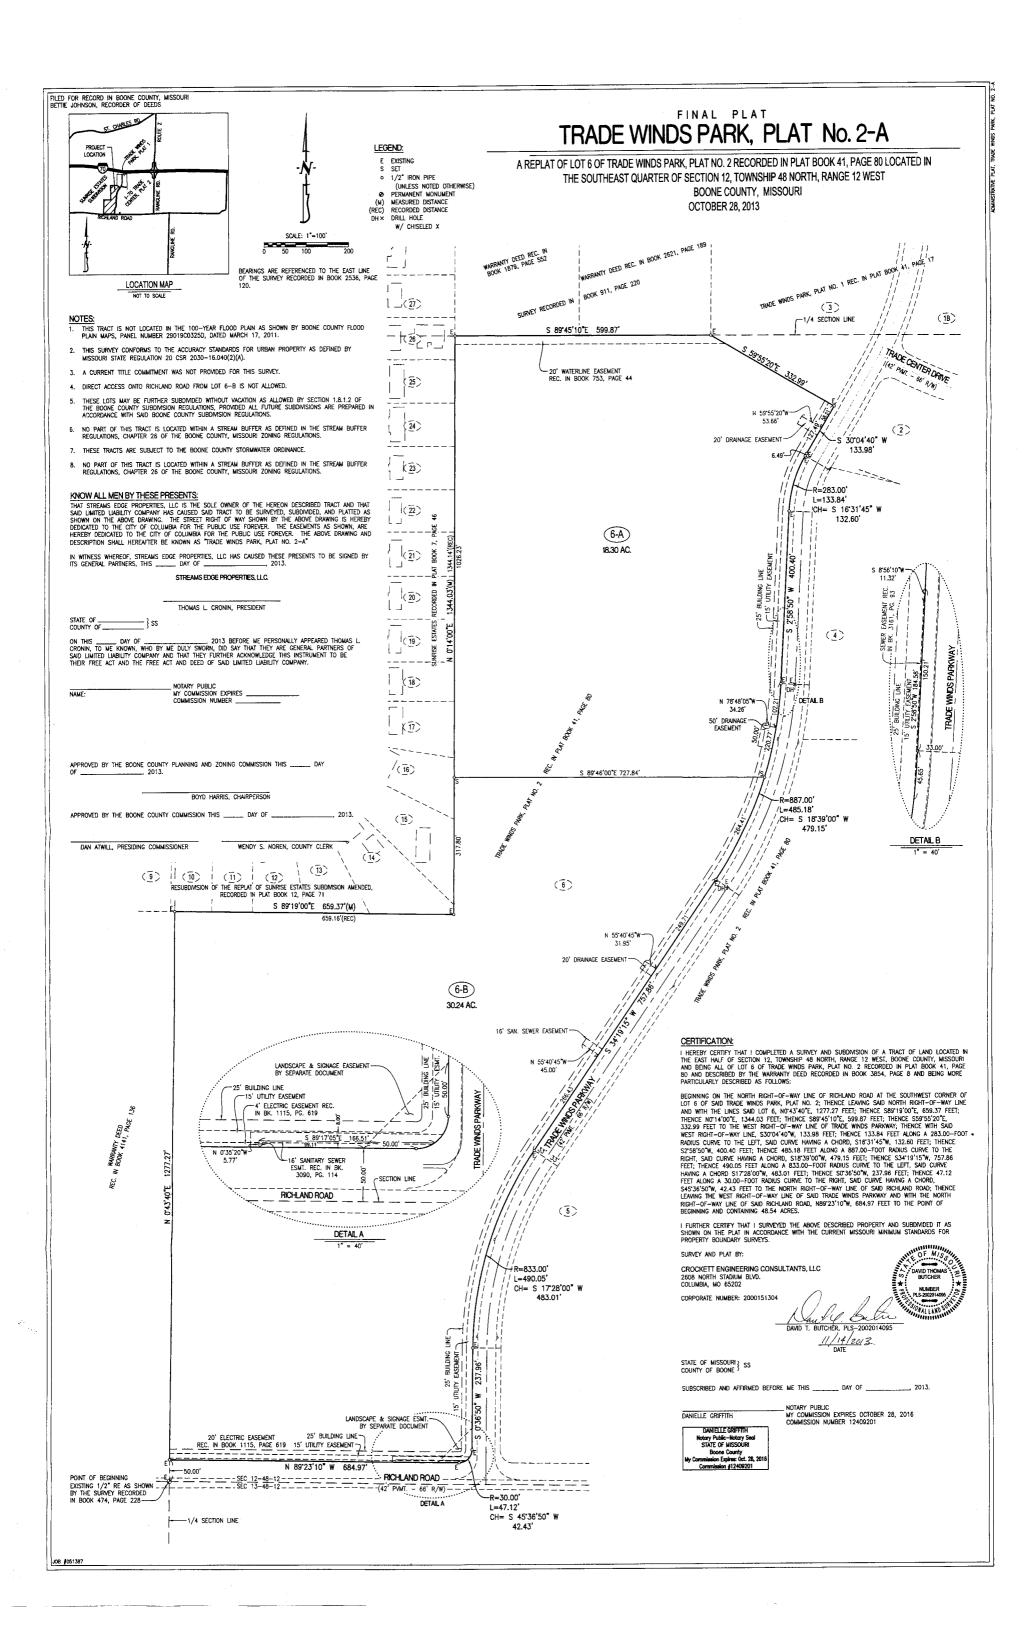

| Introduced by                                                                                                                                                                                                                                                              | Council Bill No                                                                                                                              | <u>R 21-14</u>                                                                                           |
|----------------------------------------------------------------------------------------------------------------------------------------------------------------------------------------------------------------------------------------------------------------------------|----------------------------------------------------------------------------------------------------------------------------------------------|----------------------------------------------------------------------------------------------------------|
| Α                                                                                                                                                                                                                                                                          | RESOLUTION                                                                                                                                   |                                                                                                          |
| approving the Final Plat<br>Replat of Lot 6 of Trad<br>County, Missouri purs                                                                                                                                                                                               | of Trade Winds Park, Plat Nole Winds Park, Plat Nole 2 is uant to the requirements between the City and the sub                              | in Boone<br>s of an                                                                                      |
| BE IT RESOLVED BY THE COUNCI<br>FOLLOWS:                                                                                                                                                                                                                                   | L OF THE CITY OF COLU                                                                                                                        | MBIA, MISSOURI, AS                                                                                       |
| SECTION 1. The City Council he Plat No. 2-A, a Replat of Lot 6 of Trade the surveyor on November 14, 2013, lot northwest corner of Trade Winds Park 48.54 acres. City Council approval of jurisdiction over the property but is ackre provision of an annexation agreement | e Winds Park, Plat No. 2, as ocated in Boone Countyoutsixway and Richland Road, co this subdivision is not an expowledgment that the subdivi | certified and signed by<br>de the city limits on the<br>ntaining approximately<br>ercise of governmental |
| ADOPTED this day of _                                                                                                                                                                                                                                                      |                                                                                                                                              | , 2014.                                                                                                  |
| ATTEST:                                                                                                                                                                                                                                                                    |                                                                                                                                              |                                                                                                          |
|                                                                                                                                                                                                                                                                            |                                                                                                                                              |                                                                                                          |
| City Clerk                                                                                                                                                                                                                                                                 | Mayor and Presiding Officer                                                                                                                  |                                                                                                          |
| APPROVED AS TO FORM:                                                                                                                                                                                                                                                       |                                                                                                                                              |                                                                                                          |
|                                                                                                                                                                                                                                                                            |                                                                                                                                              |                                                                                                          |
| City Counselor                                                                                                                                                                                                                                                             |                                                                                                                                              |                                                                                                          |

The plat has been reviewed and approved by both County and City departments as well as external agencies, and meets all applicable requirements of the City's Zoning and Subdivision Regulations. Locator maps and a reduced copy of the plat are attached.