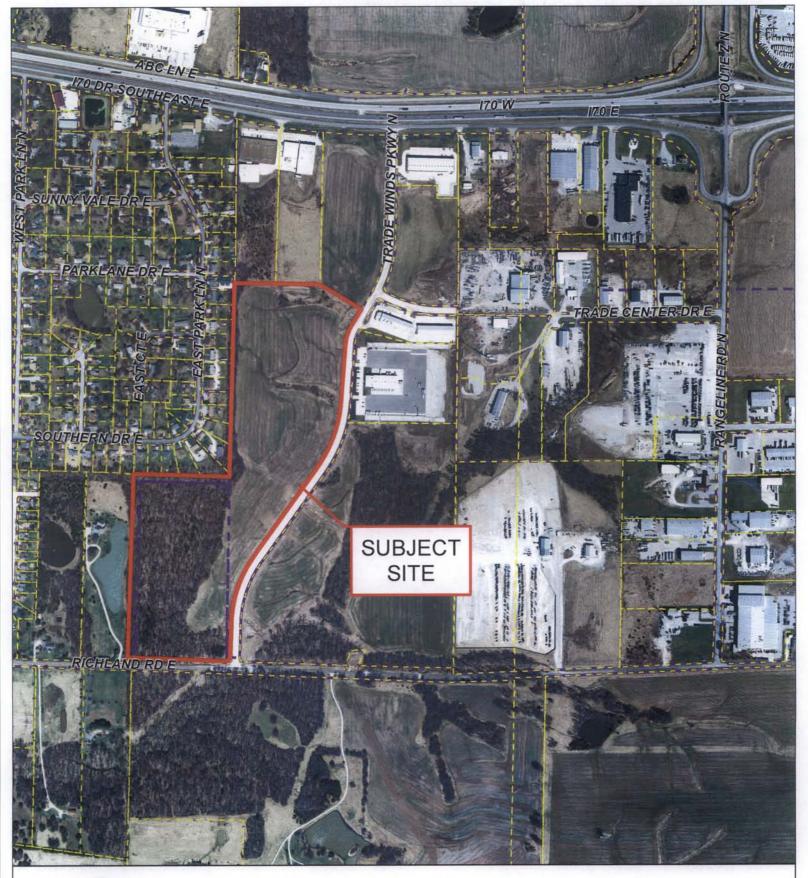

#### **EXECUTIVE SUMMARY:**

A request by David Butcher (agent) on behalf of Streams Edge Properties, LLC (owner) for approval of a two-lot replat of 48.54 acres of County M-L (Light Industrial) zoned land. The subject site is located on the northwest corner of Trade Winds Parkway and Richland Road. (Case #14-2)

#### **DISCUSSION:**

The applicant is requesting approval of a two-lot plat on Boone County M-L (Light Industrial) zoned land. While the property is outside of the Columbia city limits, it is subject to an annexation agreement which requires compliance with both City and County development regulations.

# 14-2: Trade Winds Park, Plat No. 2-A Replat

Hillshade Data: Boone County GIS Office Parcel Data Source: Boone County Assessor 0 380 760 1,520 Feet

Imagery: Boone County Assessor's Office, Sanborn Map Company
Created by The City of Columbia - Community Development Department