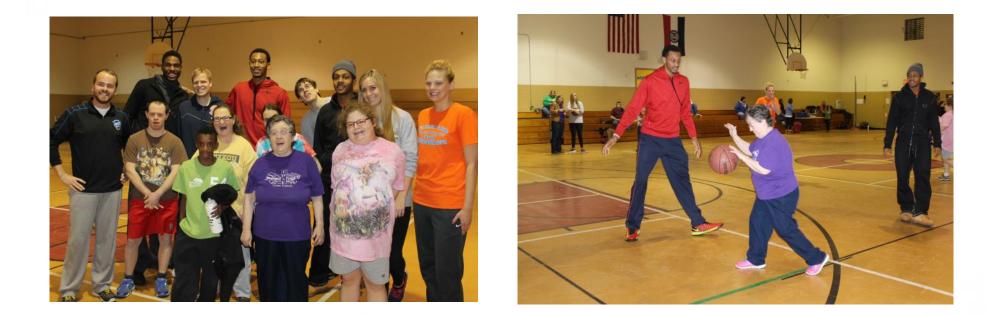

# **Special Olympics**

Mizzou basketball players pictured here with athletes helping them with their skills. Also have collaborated with Columbia College players.