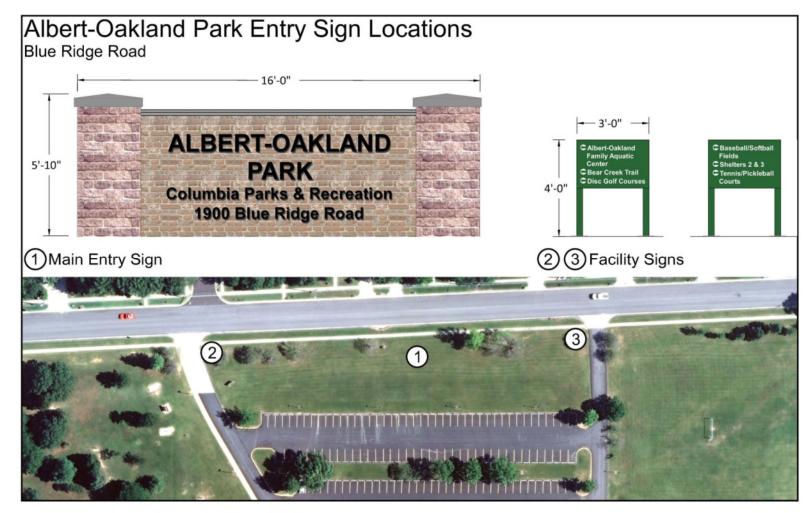

50+ groups meeting lately due to weather.

# **Sports**



Carol Riney inducted into ASA Hall of Fame

# **Upcoming Events**

- Black History Month: Gospel Explosion and Soul Food Dinner, Feb 23
- Black History Month: Film and Discussion, Feb 27
- Boy and Girl Scout Day, March 2
- New Leisure Times, March 5
- Women's History Month Film, March 6
- Annual Train Show, March 15



# **10. Staff Comments**

# **11. Commission Comments**

# **12. Public Comments**



**Creating Community Through People, Parks and Programs** 



# Albert Oakland Park Improvements Additional Landscaping at Playground





# Albert-Oakland Park Improvements Parker Street Park Entrance





### Albert-Oakland Park Improvements Oakland Gravel Road



# Albert-Oakland Park Improvements Blue Ridge Road Park Entrance



# **Albert-Oakland Park: Sundeck Drive**







### Albert-Oakland Park: Paw Print Lane