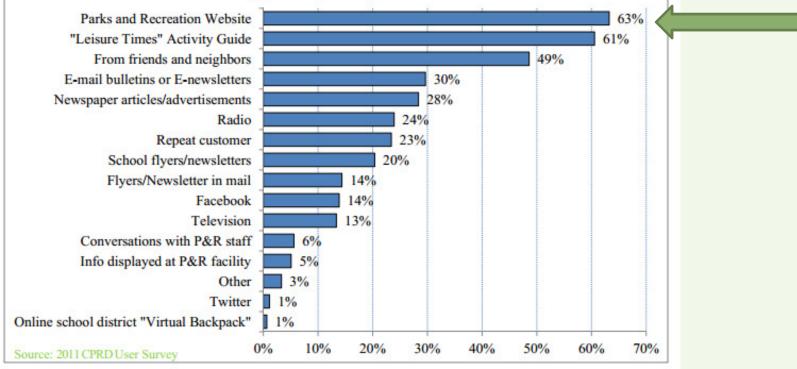

### From 2011 Parks & Recreation User Survey

### Figure 13. Ways respondents learn about City of Columbia Parks and Recreation Department programs and activities

by percentage of respondents