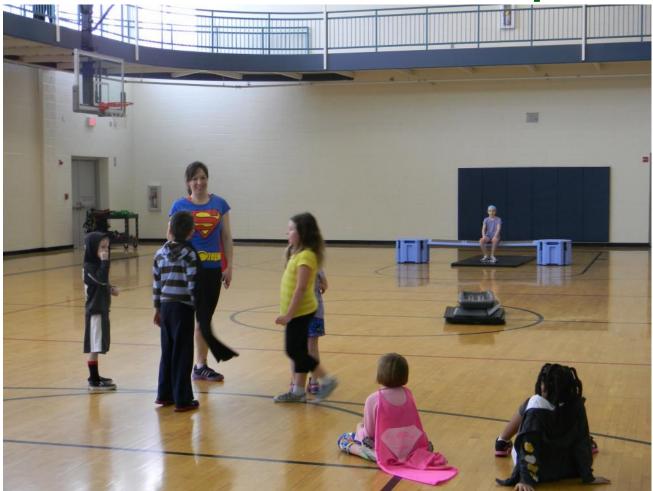

#### **ARC Youth Boot Camp**

Some of the kids have started wearing capes to match the instructor.