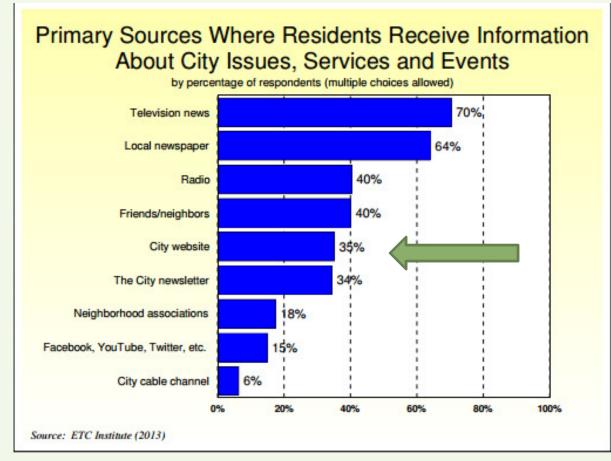

### Do Columbia citizens use the City website?

A CAMPASSI / AMRASS

### From City of Columbia's 2013 Citywide Survey