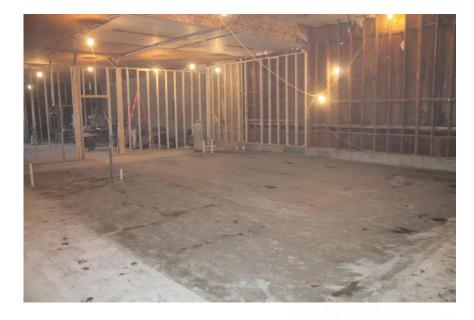

### Waters-Moss Memorial Wildlife Area Moss Building

**Restroom Plumbing Rough-ins** 

End Wall Storage Area