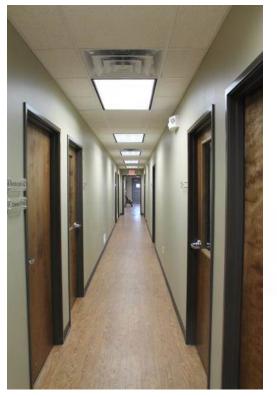

### Waters-Moss Memorial Wildlife Area Moss Building

**Restroom Plumbing Rough-ins** 

End Wall Storage Area