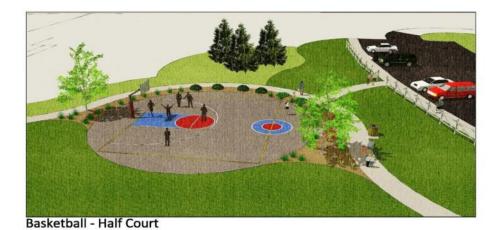

### 6. Norma Sutherland Smith Park

Skate Plaza (Beginner/Intermediate Skill Level)

Playground and Compass Rose Plaza

Splash Park adjacent Bio-Habitat Pond

## 6. Norma Sutherland Smith Park