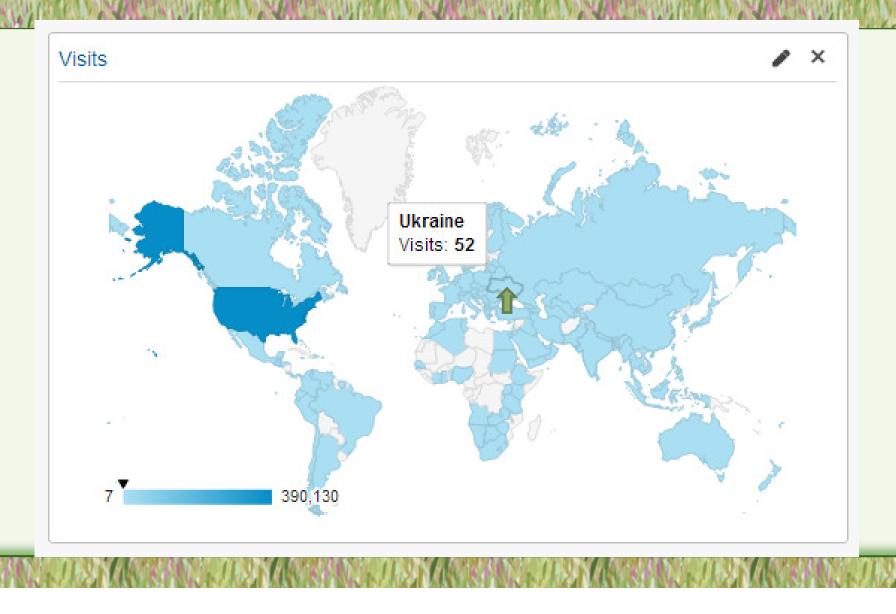

# Where are our visitors from?

| eventes                                                                                                                                                                                                                                                                                                                                                                                                                                                                                        | : Edit View Favorites Tools Help<br>Favorites 🧯 🍰 🖉 City of Columbia Intranet W 🖉 CPRD 🍃 | GroupWice T Trib M Miccou |                                                                                                                                         |  |
|------------------------------------------------------------------------------------------------------------------------------------------------------------------------------------------------------------------------------------------------------------------------------------------------------------------------------------------------------------------------------------------------------------------------------------------------------------------------------------------------|------------------------------------------------------------------------------------------|---------------------------|-----------------------------------------------------------------------------------------------------------------------------------------|--|
| Image: Why Google Analytics       Mobile App Analytics       Grow with Premum         Image: Why Google Analytics       Mobile App Analytics       Grow with Premum         Image: Find the audience you want       Sogle Analytics has reduced our customer<br>acquisition costs by 30%. Our media spend goes right<br>to cur best-performing channels."<br>Day Downs, Chief Marketing Officer Urbansitter         Image: Build your audience       Sell & convert       Act on your insights |                                                                                          | Groupwise I mis Minisson  |                                                                                                                                         |  |
| Build your audience       Sell & convert       Act on your insights                                                                                                                                                                                                                                                                                                                                                                                                                            | Google Analytic                                                                          | S                         | Features Resources 👻 Sign in or create an account                                                                                       |  |
| Build your audience       Sell & convert       Act on your insights                                                                                                                                                                                                                                                                                                                                                                                                                            | Home Why Google Analytics M                                                              | obile App Analytics Gro   | r with Premium                                                                                                                          |  |
|                                                                                                                                                                                                                                                                                                                                                                                                                                                                                                |                                                                                          |                           | "Google Analytics has reduced our customer<br>acquisition costs by 30%. Our media spend goes right<br>to our best-performing channels." |  |
| Your customers go everywhere: shouldn't your analytics? Google Analytics shows you the full customer picture                                                                                                                                                                                                                                                                                                                                                                                   | Build your audience                                                                      | Sell & convert            | Act on your insights                                                                                                                    |  |
| across ads and videos, websites and social tools, tablets and smartphones. That makes it easier to serve your                                                                                                                                                                                                                                                                                                                                                                                  |                                                                                          |                           |                                                                                                                                         |  |

# Where are Your Web Visitors From?

ANDE

ERST COMPERSION COMPERS

# Where are Your Web Visitors From?

A CAMPANA A A CAMPANA

# Visitor Locations

Visitors from 136 different countries to our Parks & Recreation Website

### PARKS AND RECREATION WEBSITE - 2013 (to date)

REAL CAMPANY CAMPANY CAMPANY

| (  | Country              | Number of |          | Country        | Number    | Count | Country                  |           |  |
|----|----------------------|-----------|----------|----------------|-----------|-------|--------------------------|-----------|--|
|    | -                    | visits    |          | -              | of visits |       | -                        | of visits |  |
|    | United States        | 385,435   | <u> </u> | Switzerland    | 52        |       | Barbados                 | 13        |  |
| 2  | N 7                  | 2,438     | 47       |                | 52        | 93    |                          | 13        |  |
| _  | Canada               | 1,715     | <u> </u> | Ukraine        | 52        |       | Costa Rica               | 13        |  |
| _  | India                | 1,399     | <u> </u> | Argentina      | 45        |       | Fiji                     | 13        |  |
|    | Philippines          | 1,341     | <u> </u> | Bulgaria       | 45        | 96    | Guam                     | 13        |  |
|    | United Kingdom       | 1,335     |          | Denmark        | 45        | 97    |                          | 13        |  |
| 7  | Malaysia             | 1,193     | 52       | Cambodia       | 45        | 98    | Isle of Man              | 13        |  |
| 8  | Australia            | 942       | 53       | Mauritius      | 45        | 99    | Saint Kitts and<br>Nevis | 13        |  |
| 9  | Iraq                 | 645       | 54       | Bangladesh     | 39        | 100   | Latvia                   | 13        |  |
| 10 | South Africa         | 529       | 55       | Brunei         | 39        | 101   | Namibia                  | 13        |  |
| 11 | Greece               | 522       | 56       | Czech Republic | 39        | 102   | Norway                   | 13        |  |
| 12 | Pakistan             | 335       | 57       | Ethiopia       | 39        | 103   | Nepal                    | 13        |  |
| 13 | Singapore            | 310       | 58       | Romania        | 39        | 104   | Panama                   | 13        |  |
| 14 | Nigeria              | 290       | 59       | Zimbabwe       | 39        | 105   | Sweden                   | 13        |  |
| 15 | Japan                | 271       | 60       | Albania        | 32        | 106   | Slovenia                 | 13        |  |
| 16 | Germany              | 252       | 61       | Belgium        | 32        | 107   | Armenia                  | e         |  |
| 17 | China                | 245       | 62       | Botswana       | 32        | 108   | Angola                   | 6         |  |
| 18 | Indonesia            | 200       | 63       | Croatia        | 32        | 109   | Austria                  | 6         |  |
| 19 | United Arab Emirates | 193       | 64       | Jordan         | 32        | 110   | Azerbaijan               | 6         |  |
| 20 | France               | 193       | 65       | Sri Lanka      | 32        | 111   | Belarus                  | 6         |  |
| 21 | Thailand             | 181       | 66       | Lithuania      | 32        | 112   | Belize                   | e         |  |
| 22 | Vietnam              | 142       | 67       | Sudan          | 32        | 113   |                          | e         |  |
| 23 | New Zealand          | 135       | 68       | Slovakia       | 32        | 114   | Dominican                | 6         |  |
| 24 | Turkey               | 135       | 69       | Tanzania       | 32        | 115   | Ecuador                  | 6         |  |
| 25 | Mexico               | 129       | 70       | Zambia         | 32        | 116   | Georgia                  | 6         |  |
| 26 | Brazil               | 123       | 71       | Côte d'Ivoire  | 26        | 117   | Guatemala                | 6         |  |
| 27 | Saudi Arabia         | 123       | 72       | Chile          | 26        | 118   | Cayman Islands           | 6         |  |
| 28 | South Korea          | 110       | 73       | Finland        | 26        | 119   | Kazakhstan               | 6         |  |
| 29 | Netherlands          | 110       | 74       | Oman           | 26        | 120   | Saint Lucia              | 6         |  |
| 30 | Taiwan               | 110       | 75       | Serbia         | 26        | 121   | Morocco                  | 6         |  |
| 31 | Egypt                | 103       | 76       | Uganda         | 26        | 122   | Myanmar<br>[Burma]       | 6         |  |
| 32 | Kenya                | 103       | 77       | Aruba          | 19        | 123   | Maldives                 | 6         |  |
| 33 | Ghana                | 97        | 78       | Bahrain        | 19        | 124   | Malawi                   | 6         |  |
| 34 | Lebanon              | 97        | 79       | Bahamas        | 19        | 125   | Portugal                 | 6         |  |
| 35 | Colombia             | 90        | <u> </u> | Cyprus         | 19        |       | Suriname                 | 6         |  |
| 36 | Italy                | 90        | ·        | Algeria        | 19        | 127   | El Salvador              | e         |  |
| 37 | Hong Kong            | 84        | <u> </u> | Hungary        | 19        | 128   | Swaziland                | 6         |  |
| 38 | Spain                | 77        | ÷        | Israel         | 19        | 129   | Tajikistan               | 6         |  |
|    |                      |           | <u> </u> |                |           | 120   |                          |           |  |