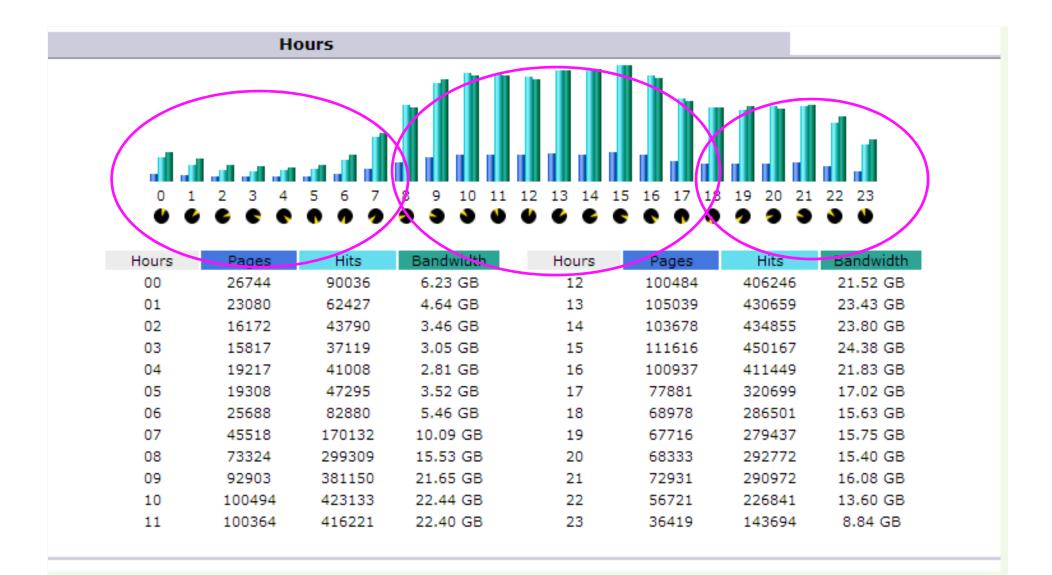

# How many annual visits to our website?

Number of Web Visits – Columbia Parks & Rec

How many customers do we serve?

CANNERS & CANNERS & CANNERS & CANNERS

- Number of annual visits: 471,394
- Average visits per day: 1,291
- Number of page views: 1,529,362
- Christmas Day, 12/25/13: 449

24% of page views are on the weekends52% of page views are after business hours on weekdays + weekends