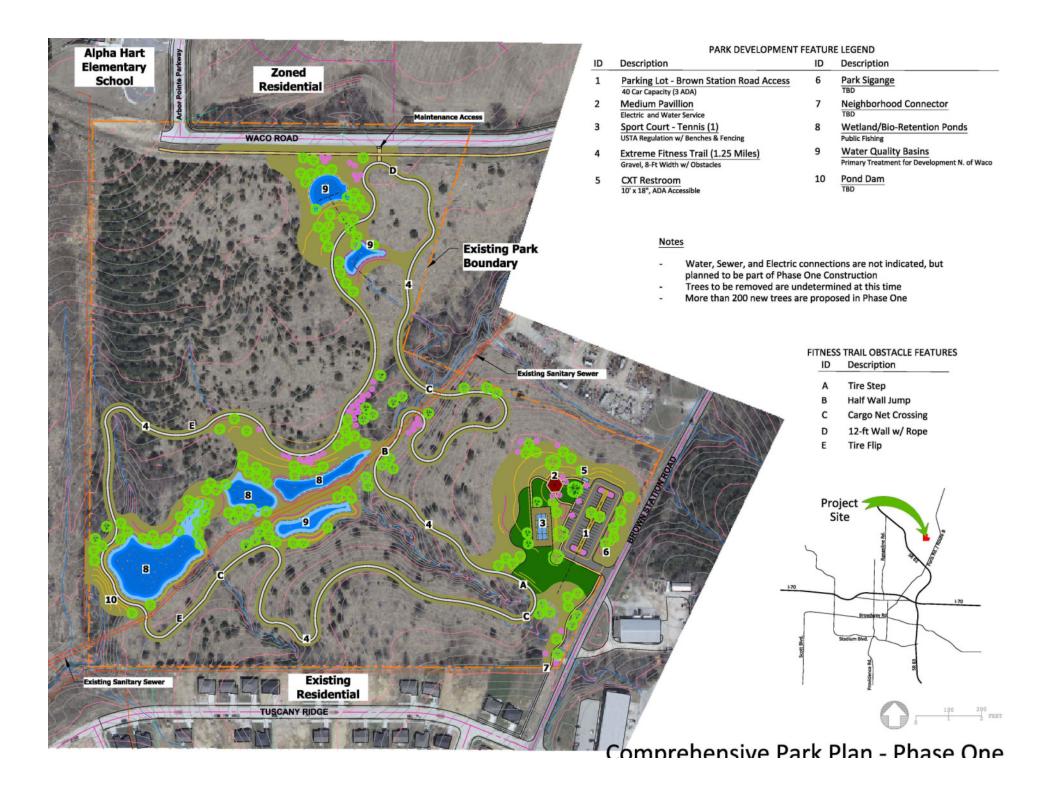

### 6. Norma Sutherland Smith Park

Skate Plaza (Beginner/Intermediate Skill Level)

Playground and Compass Rose Plaza

Splash Park adjacent Bio-Habitat Pond

## 6. Norma Sutherland Smith Park

### **Recommended Commission Action:**

- Approve the draft comprehensive plan and direct staff to present final plans for phase I improvements at the next Park Commission meeting.
- Recommend a revised draft comprehensive plan and phase I improvement plan and present the revised plans at the next Park Commission Meeting.
- Other action as deemed by Commission.