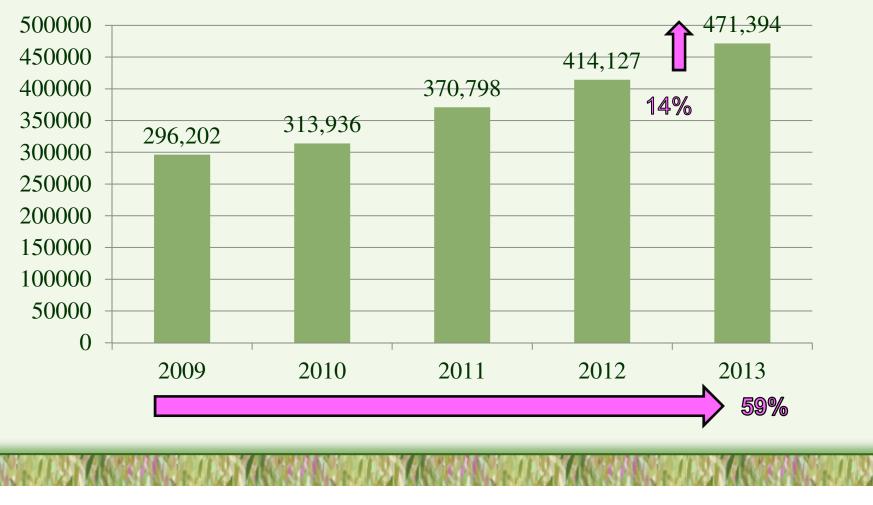

# How many annual visits to our website?

Number of Web Visits – Columbia Parks & Rec

How many customers do we serve?

CANNERS & CANNERS & CANNERS & CANNERS

- Number of annual visits: 471,394
- Average visits per day: 1,291
- Number of page views: 1,529,362
- Christmas Day, 12/25/13: 449