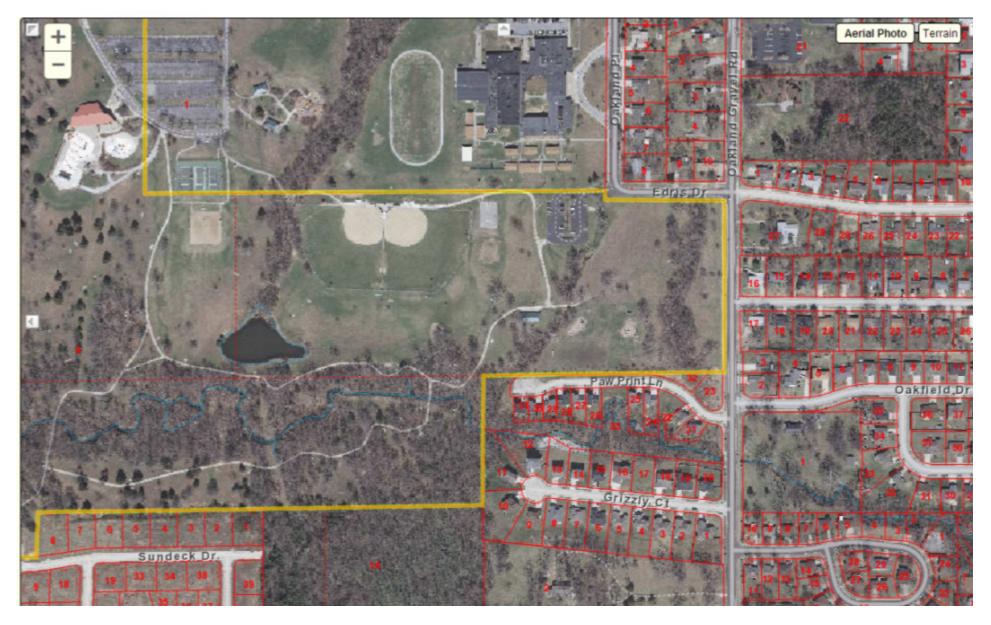

# Albert Oakland Park Improvements Additional Landscaping at Playground

# Albert-Oakland Park Improvements Parker Street Park Entrance

### Albert-Oakland Park Improvements Oakland Gravel Road

# Albert-Oakland Park Improvements Blue Ridge Road Park Entrance