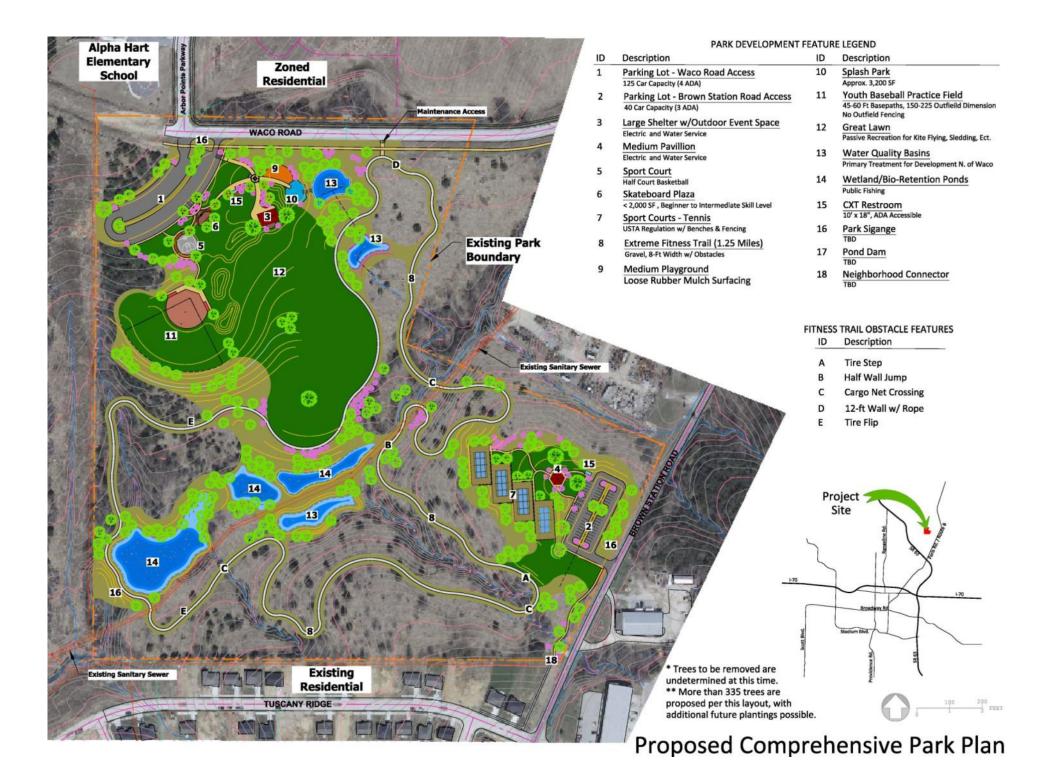

### 6. Norma Sutherland Smith Park

Skate Plaza (Beginner/Intermediate Skill Level)

Playground and Compass Rose Plaza

Splash Park adjacent Bio-Habitat Pond

## 6. Norma Sutherland Smith Park

### **Recommended Commission Action:**

- Approve the draft comprehensive plan and direct staff to present final plans for phase I improvements at the next Park Commission meeting.
- Recommend a revised draft comprehensive plan and phase I improvement plan and present the revised plans at the next Park Commission Meeting.
- Other action as deemed by Commission.