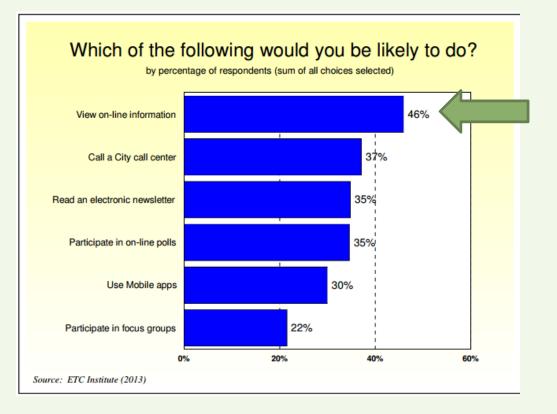

### Do Columbia citizens use the City website?

A CAMPASSI / AMRASS

### From City of Columbia's 2013 Citywide Survey