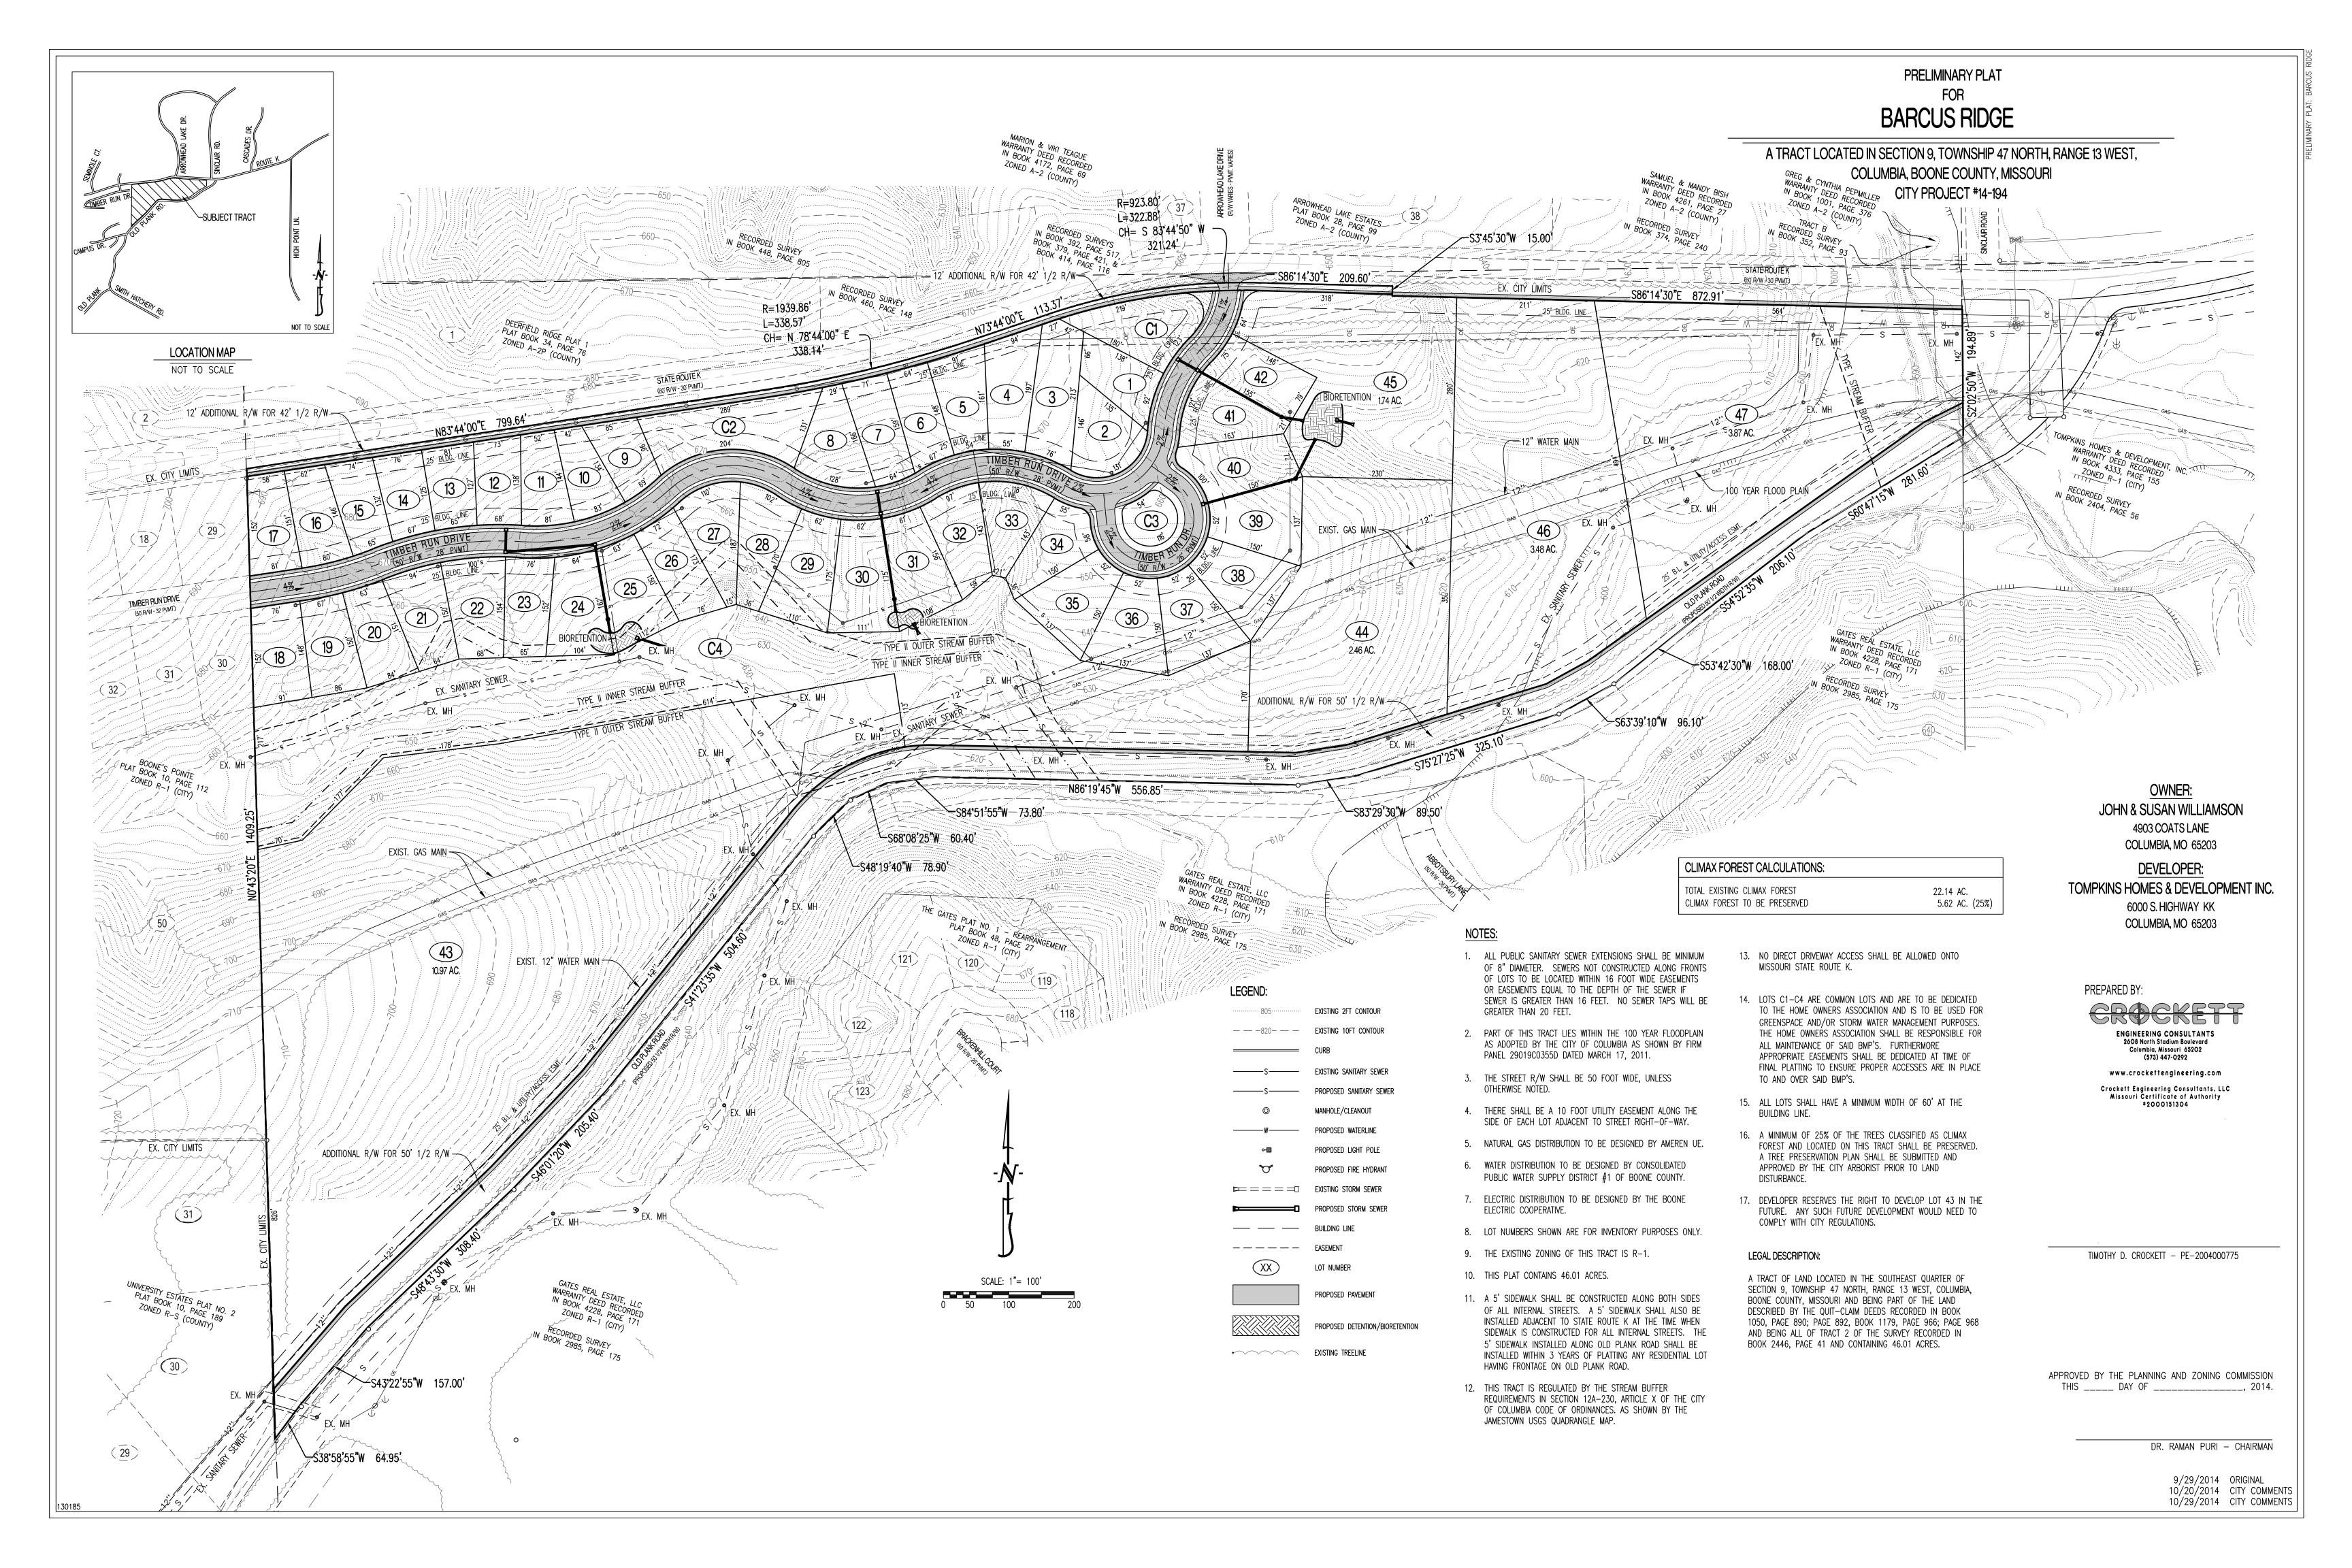

#### **DISCUSSION**

The applicant is requesting approval of a preliminary plat for a single-family residential subdivision that includes 47 building lots and four common lots. The proposed development extends the existing stub of Timber Run Drive, located in the Boone's Pointe subdivision to the west, through the development to Route K. The street extension will serve as the primary access for the majority of the proposed development's lots. Four proposed building lots will receive access from Old Plank Road once they are developed.

The plat includes dedication of additional half-width rights of way along both Route K and Old Plank Road. Additionally, a notation has been added to the plat that restricts lot access to Route K except at the proposed intersection of Timber Run Drive. Furthermore, an additional plat note has been included addressing the installation of sidewalks along Old Plank Road to ensure that the entire sidewalk along that frontage is installed in a timely manner. The note stipulates that once the first residential lot fronting the roadway has been platted the full sidewalk improvement on Old Plank Road would need to be complete within three years.

# **Preliminary Plat**

Hillshade Data: Boone County GIS Office Parcel Data Source: Boone County Assessor

Imagery: Boone County Assessor's Office, Sanborn Map Company Created by The City of Columbia - Community Development Department 780