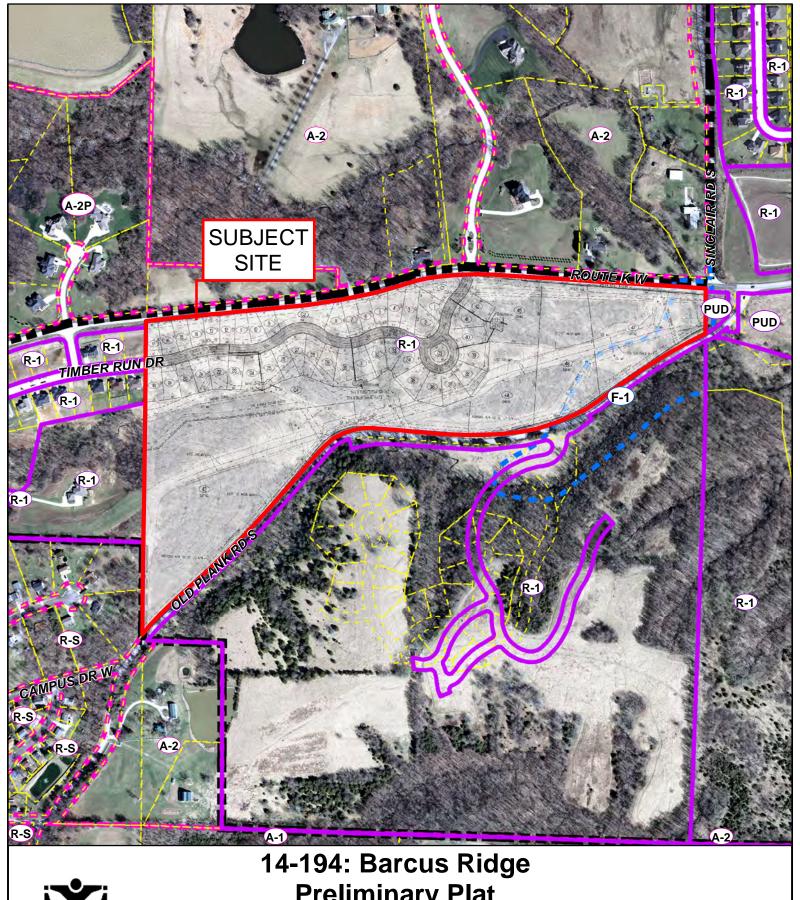

#### **SUMMARY**

A request by Crockett Engineering (agent) on behalf of Susan and John, Jr. Williamson (owners) for approval of a 51-lot preliminary plat on R-1 (One-family Dwelling) zoned land, to be known as "Barcus Ridge". The approximate 46-acre subject site is located between Route K and Old Plank Road immediately south of Arrowhead Lake Drive. (Case #14-194).

#### **DISCUSSION**

The applicant is requesting approval of a preliminary plat for a single-family residential subdivision that includes 47 building lots and four common lots. The proposed development extends the existing stub of Timber Run Drive, located in the Boone's Pointe subdivision to the west, through the development to Route K. The street extension will serve as the primary access for the majority of the proposed development's lots. Four proposed building lots will receive access from Old Plank Road once they are developed.

The plat includes dedication of additional half-width rights of way along both Route K and Old Plank Road. Additionally, a notation has been added to the plat that restricts lot access to Route K except at the proposed intersection of Timber Run Drive. Furthermore, an additional plat note has been included addressing the installation of sidewalks along Old Plank Road to ensure that the entire sidewalk along that frontage is installed in a timely manner. The note stipulates that once the first residential lot fronting the roadway has been platted the full sidewalk improvement on Old Plank Road would need to be complete within three years.