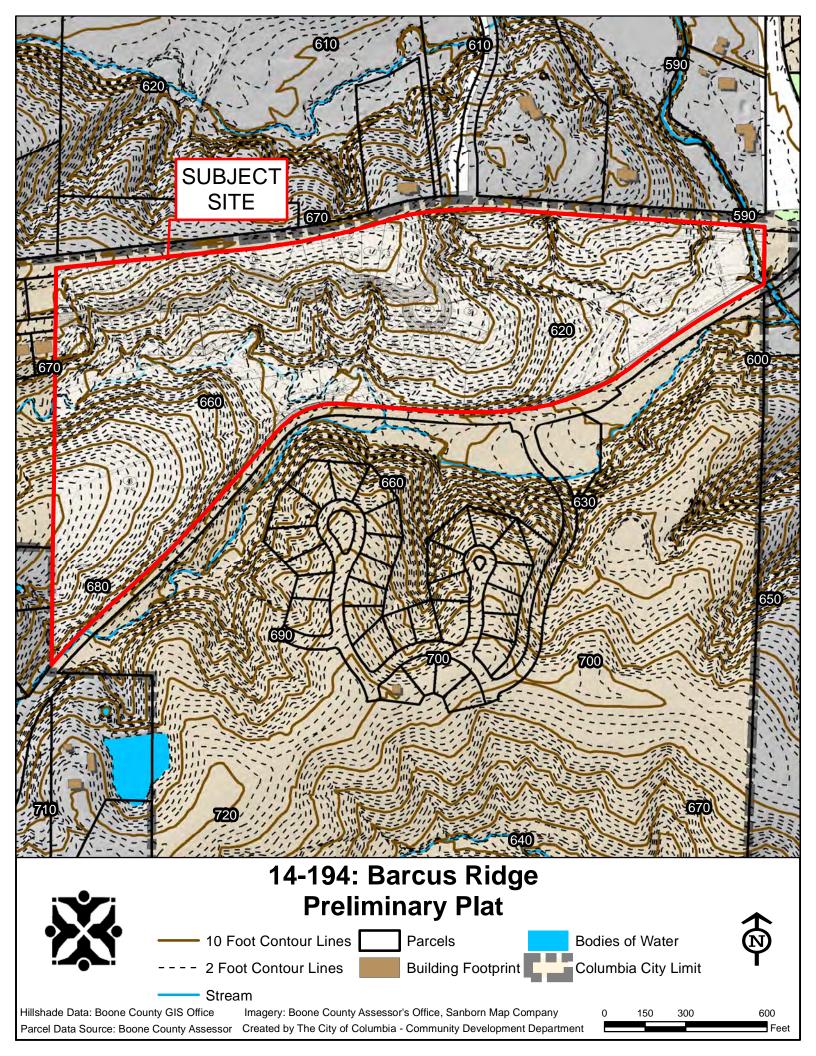

#### **SITE CHARACTERISTICS**

| Area (acres)           | +\- 46 acres                                           |
|------------------------|--------------------------------------------------------|
| Topography             | Sloping from southwest to northeast                    |
| Vegetation/Landscaping | Tree covered with stream in southwest portion of site. |
| Watershed/Drainage     | Little Bonne Femme Creek                               |
| Existing structures    | Vacant                                                 |